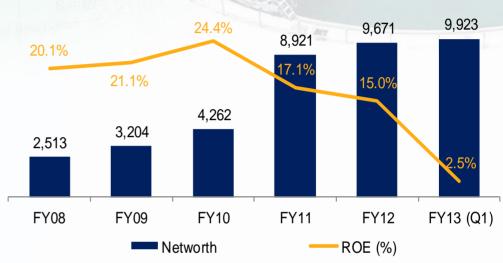

| (INRm)     | FY 2008 | FY 2011 | FY 2012 | CAGR* | FY 2013<br>(Q1) |
|------------|---------|---------|---------|-------|-----------------|
| Order book | 36887   | 109988  | 137029  | 39%   | 136244          |
| Revenue    | 10292   | 27305   | 30943   | 32%   | 6692            |
| EBITDA     | 1039    | 2999    | 3602    | 36%   | 857             |
| Net income | 516     | 1574    | 1437    | 29%   | 252             |

Note: Above mentioned financials are for Ramky standalone \* CAGR between 2008 March 31st - 2012 Mar 31st

A Proven track record across construction and developer business