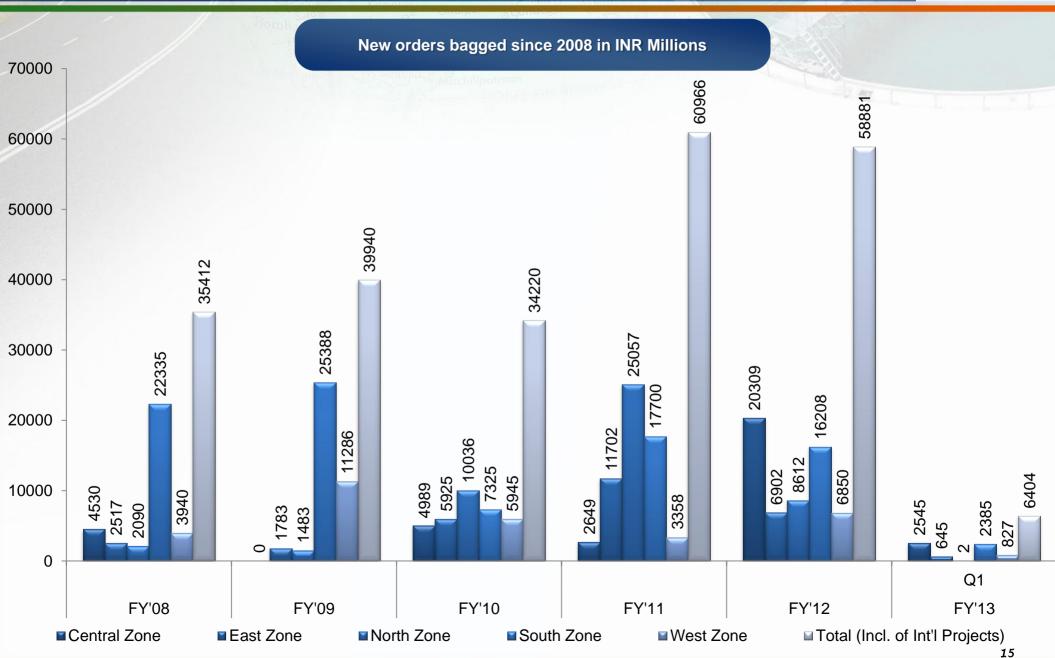

oney

- Continued access to debt
- Limited dilution of stock and improved access to capital markets
- Capital to support future growth

## Execution keeping pace with order book (INR m)



# Operational efficiency maintained with increase in scale of operations



Superior in-house design capabilities remains a key distinguisher in executing complex projects

# 2

## **Diversified Focus – Order Book**













Note: Order book as of 30th Jun. 2012 [Standalone incl. of WIP]

Ramky's pan-India presence increases diversification and positions us uniquely amongst competitors

No single sector has significant share of order book

## **Diversified Focus – Revenue**





Note: Revenue as of 30<sup>TH</sup> Jun. 2012 [Standalone excl. of WIP]



# **Geography Wise New Orders – Since 2008**





## **Sectorial Wise New Orders – Since 2008**





# 6 Benefits Of Parentage





- Ramky is the flagship company of Ramky Group
- Ramky Group is a multidisciplinary organization focused in the areas of Civil, Environmental & Waste Management infrastructure with specific emphasis on 'Public Private Partnership' projects
- Operational since 1994 with over 17 years of experience across the infrastructure sector
- Ramky Group has a presence in more than 55 locations in India in addition to branch offices at Saudi Arabia, UAE and Singapore
- Operates through 4 Group Companies namely: Ramky Infrastructure Limited, Ramky Enviro Engineers Ltd, Ramky Estates and Farms Ltd and Ramky Finance & Investment Pvt. Ltd.
- Each Group Company has an independent and professional management team in place