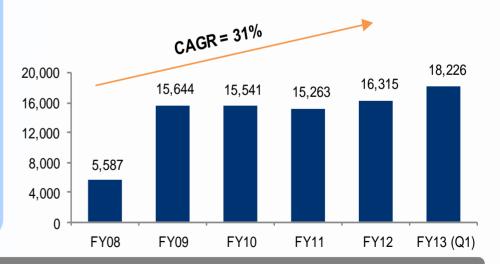

Revenue visibility is driven by a robust order book growth in the construction business

### Closing order book (INR m)

Construction business is spearheaded by Roads with significant contributions from other segments