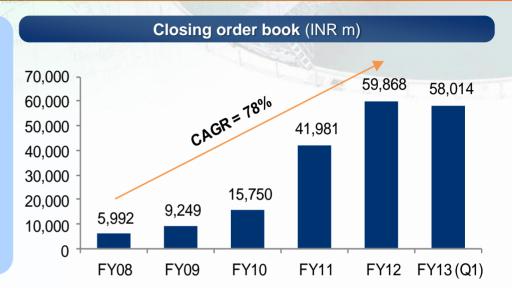

## **The Construction Business Profile**

Water & Waste Water

- Include water treatment plants, water transmission and distribution systems, elevated and ground level service reservoirs, sewage treatment plants, common effluent treatment plant, tertiary treatment plants, underground drainage systems and lake restorations
- Value of projects in hand: INR 20,755m

Irrigation

- Include canals, cross-drainage works, feeder channels, lift irrigation projects and barrages
- Value of projects in hand: INR 18,226m

Roads & Bridges

- Includes expressways, highways, bridges & flyovers, rural roads, terminals and dedicated service corridors
- Value of projects in hand: INR 58,014m

**Buildings** 

- Includes commercial, residential, public, institutional and corporate buildings, mass housing, high rise, health care infrastructure, integrated townships and related infrastructure facilities such as hospitals, shopping malls, etc.
- Value of projects in hand: INR 22,993m

### Closing order book (INR m)

Construction business is spearheaded by Roads with significant contributions from other segments