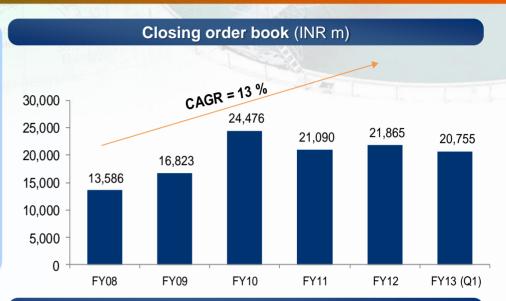

## **The Construction Business Profile**

Water & Waste Water

- Include water treatment plants, water transmission and distribution systems, elevated and ground level service reservoirs, sewage treatment plants, common effluent treatment plant, tertiary treatment plants, underground drainage systems and lake restorations
- Value of projects in hand: INR 20,755m

## Closing order book (INR m)

Additionally, Ramky continues to build on momentum gained in other verticals such as Power & Industrial