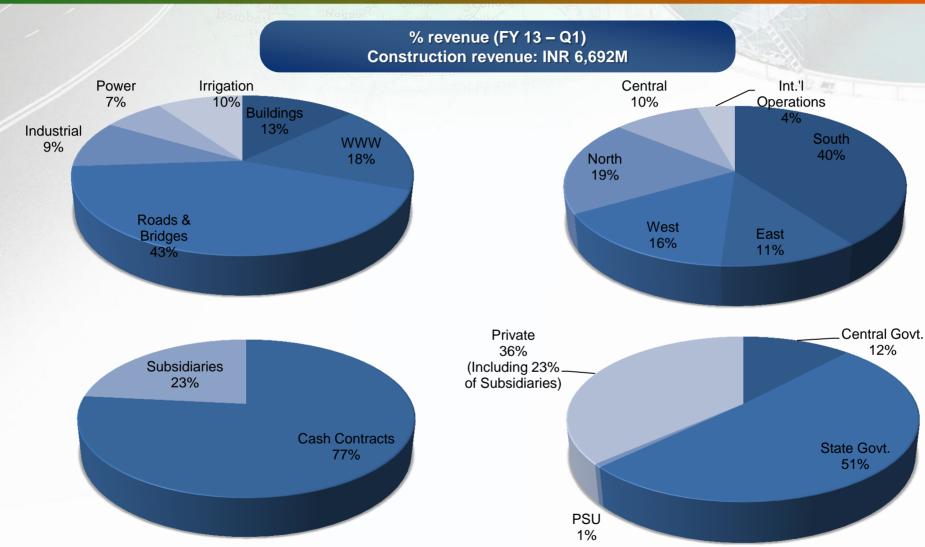

## **Diversified Focus – Revenue**

Note: Revenue as of 30<sup>TH</sup> Jun. 2012 [Standalone excl. of WIP]