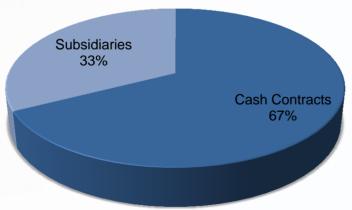

## **Diversified Focus – Revenue**

Note: Revenue as of 30<sup>TH</sup> Jun. 2012 [Standalone excl. of WIP]