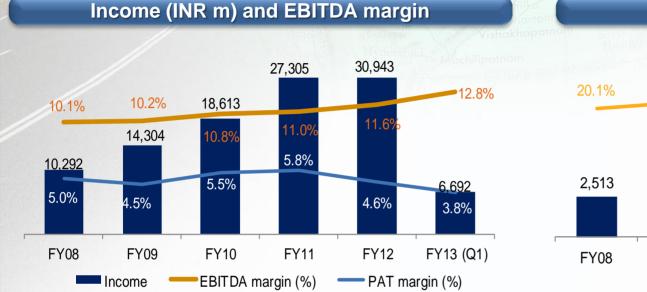

| (INRm)     | FY 2008 | FY 2011 | FY 2012 | CAGR* | FY 2013<br>(Q1) |
|------------|---------|---------|---------|-------|-----------------|
| Order book | 36887   | 109988  | 137029  | 39%   | 136244          |
| Revenue    | 10292   | 27305   | 30943   | 32%   | 6692            |
| EBITDA     | 1039    | 2999    | 3602    | 36%   | 857             |
| Net income | 516     | 1574    | 1437    | 29%   | 252             |

Note: Above mentioned financials are for Ramky standalone \* CAGR between 2008 March 31st - 2012 Mar 31st

A Proven track record across construction and developer business