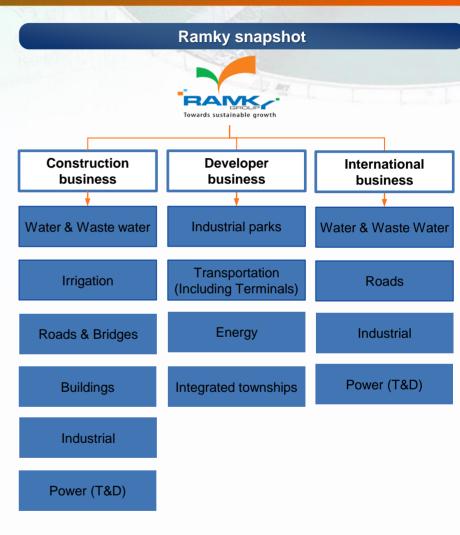

| (INRm)     | FY 2008 | FY 2011 | FY 2012 | CAGR* | FY 2013<br>(Q1) |
|------------|---------|---------|---------|-------|-----------------|
| Order book | 36887   | 109988  | 137029  | 39%   | 136244          |
| Revenue    | 10292   | 27305   | 30943   | 32%   | 6692            |
| EBITDA     | 1039    | 2999    | 3602    | 36%   | 857             |
| Net income | 516     | 1574    | 1437    | 29%   | 252             |

Note: Above mentioned financials are for Ramky standalone \* CAGR between 2008 March 31st - 2012 Mar 31st

A Proven track record across construction and developer business

Revenue visibility is driven by a robust order book growth in the construction business

### Closing order book (INR m)

Construction business is spearheaded by Roads with significant contributions from other segments