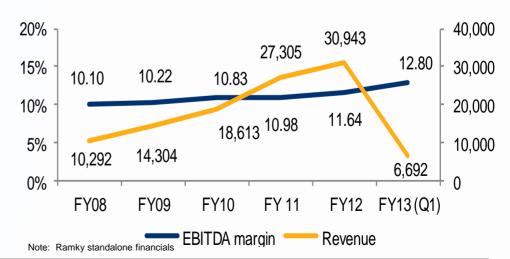

| (INRm)     | FY 2008 | FY 2011 | FY 2012 | CAGR* | FY 2013<br>(Q1) |
|------------|---------|---------|---------|-------|-----------------|
| Order book | 36887   | 109988  | 137029  | 39%   | 136244          |
| Revenue    | 10292   | 27305   | 30943   | 32%   | 6692            |
| EBITDA     | 1039    | 2999    | 3602    | 36%   | 857             |
| Net income | 516     | 1574    | 1437    | 29%   | 252             |

Note: Above mentioned financials are for Ramky standalone \* CAGR between 2008 March 31st - 2012 Mar 31st

A Proven track record across construction and developer business