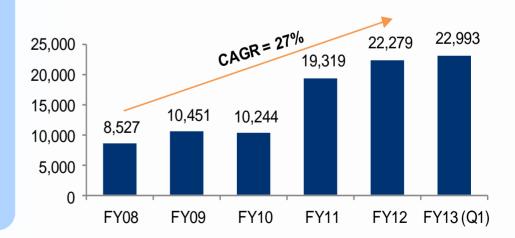

**Buildings** 

- Includes commercial, residential, public, institutional and corporate buildings, mass housing, high rise, health care infrastructure, integrated townships and related infrastructure facilities such as hospitals, shopping malls, etc.
- Value of projects in hand: INR 22,993m

Niche area of expertise remains Industrial Parks whilst Roads are expected to drive growth